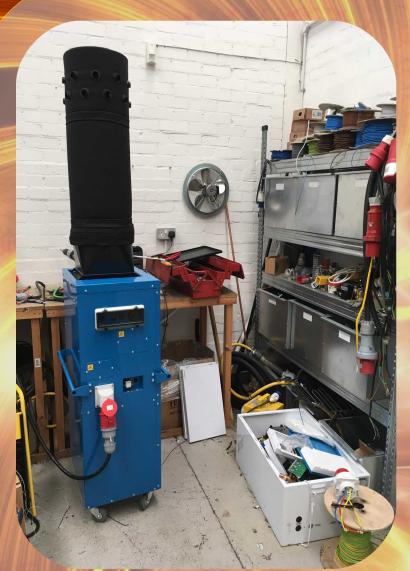

### Description

All new high performance workshop heater. High volume airflow, superb DeltaT and 360° coverage from a single unit allows one unit to be used instead of many. Can also be used as part of a drying system to help reduce drying times in construction.

### **Specifications**

- 2,300 M<sup>3</sup>/hr airflow
- 18kW of heat
- Fan Only/12kW/18kW settings
- Current 28A
- 3ph+N+E 32A appliance inlet
- 50°C DeltaT
- Fan Type Forward curved impeller
- 300mm Ducting Adaptor
- Dimensions (inc diffuser) HxWxD (mm) 2107 x 603 x 393mm
- Dimensions (without diffuser) HxWxD (mm) 1347mm x 603 x 393mm
- Weight 70kg
- Full Overtemp protection