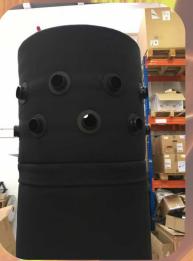

The innovative new diffuser is lightweight, easy to store, can be easily washed and is made from fire retardant material that conforms to EN13501 B-S1-d0.

The rugged steel body is designed and built to withstand the rigours of daily site use whilst the oven hardened finish helps keep it looking tip top in your fleet.

#### **Technical Information**

- Inflatable, lightweight, flame retardant distributor gives 360° heating
- Recessed control panel with lockable cover for tamper proof controls
- Comes with remote and chassis mounted thermostats as standard
- Inline filter fitted as standard
- Fully portable with locking castors