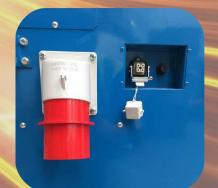

### **Specifications**

- 2,300 M<sup>3</sup>/hr airflow
- 18kW of heat
- Fan Only/12kW/18kW settings
- Current 28A
- 3ph+N+E 32A appliance inlet
- 50°C DeltaT
- Fan Type Forward curved impeller
- 300mm Ducting Adaptor
- Dimensions (inc diffuser) HxWxD (mm) 2107 x 603 x 393mm
- Dimensions (without diffuser) HxWxD (mm) 1347mm x 603 x 393mm
- Weight 70kg
- Full Overtemp protection

Fully portable with locking castors

Inline filter fitted as standard

3ph+N+E 32A appliance inlet & remote thermostat

Call us on 01527 830610 or visit www.broughtoneap.co.uk