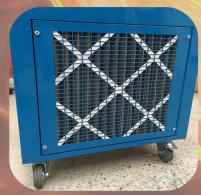

#### **Technical Information**

- Inflatable, lightweight, flame retardant distributor gives 360° heating
- Recessed control panel with lockable cover for tamper proof controls
- Comes with remote and chassis mounted thermostats as standard
- Inline filter fitted as standard
- Fully portable with locking castors

Fully portable with locking castors

Inline filter fitted as standard

3ph+N+E 32A appliance inlet & remote thermostat

Call us on 01527 830610 or visit www.broughtoneap.co.uk