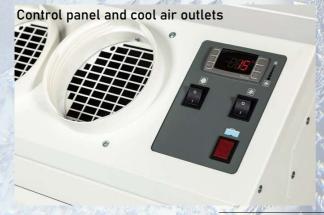

Digital thermostat allows for simple yet effective operation

The MCe6.0 is supplied with 2.5m insulated exhaust duct, and 2 x 500mm click stop cooling duct. Further ducting available separately