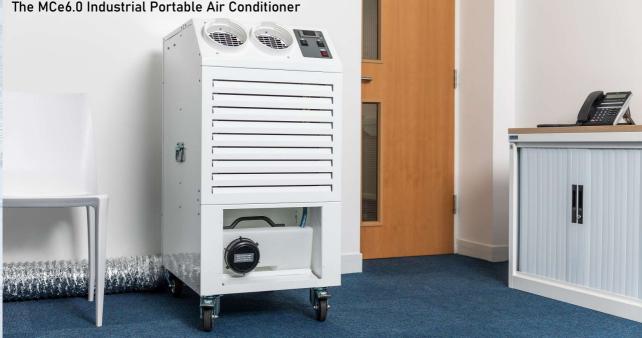

## MCe6.0

Mighty Cool Low GWP Portable Monoblock Air Conditioner

broughtoneap.co.uk

### 'High performance, energy efficient portable cooling solutions for today's environmentally conscious market'

Using low global warming potential refrigerant technology to promise best in class performance, the deceptively powerful Mighty Cool MCe6.0 ticks environmental boxes without any loss of performance. Our greener refrigerant technology is up to 95% less harmful to the environment than traditional types, yet still promises up to 6.5kW of cooling, while high efficiency EC fans allow longer exhaust runs through, speed control and directional airflow.

The unit comes with dual directional 150MM outlets on the cold air side which allow it to cool two area's at the same time to maximise the cooling effects. The 150MM warm air exhaust can also be extended giving the user greater versatility as it can be sited some distance away from the exhaust point.

Also included as standard are a digital thermostat for temperature control, condensate collection tank with auto shut off when it needs emptying, locking castors and ducting. Ideal for use either as a spot cooler or to help regulate temperatures wherever the need arises, the MCe6.0 is a fully portable powerhouse that ticks the environmental boxes.