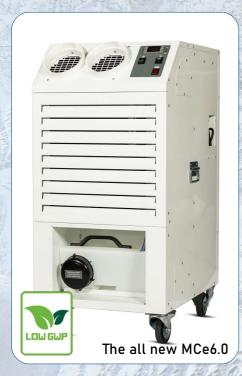

## MCe6.0

Mighty Cool Low GWP Portable Monoblock Air Conditioner

broughtoneap.co.uk

### 'High performance, energy efficient portable cooling solutions for today's environmentally conscious market'

Using low global warming potential refrigerant technology to promise best in class performance, the deceptively powerful Mighty Cool MCe6.0 ticks environmental boxes without any loss of performance. Our greener refrigerant technology is up to 95% less harmful to the environment than traditional types, yet still promises up to 6.5kW of cooling, while high efficiency EC fans allow longer exhaust runs through, speed control and directional airflow.

Also included as standard are a digital thermostat for temperature control, condensate collection tank with auto shut off when it needs emptying, locking castors and ducting. Ideal for use either as a spot cooler or to help regulate temperatures wherever the need arises, the MCe6.0 is a fully portable powerhouse that ticks the environmental boxes.