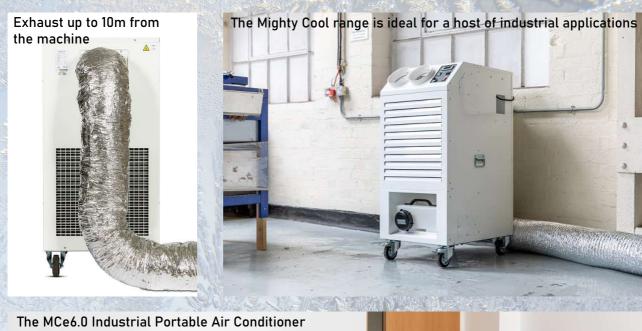

The unit comes with dual directional 150MM outlets on the cold air side which allow it to cool two area's at the same time to maximise the cooling effects. The 150MM warm air exhaust can also be extended giving the user greater versatility as it can be sited some distance away from the exhaust point.

#### MCe6.0 specifications

- Nominal duty 6.5kW
- Nominal Running Current 8A
- Digital thermostatic control
- Exhaust up to 10m
- Cool two areas from one unit up to 1.25m per outlet
- Lockable castors
- Narrow 150mm duct
- High efficiency EC fan technology
- Evaporator Airflow (max) 1,198m³
- Condenser Airflow (max) 1,200m³