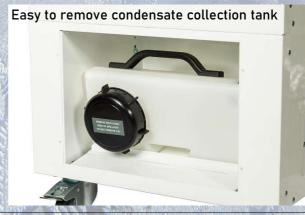

Also included as standard are a digital thermostat for temperature control, condensate collection tank with auto shut off when it needs emptying, locking castors and ducting. Ideal for use either as a spot cooler or to help regulate temperatures wherever the need arises, the MCe6.0 is a fully portable powerhouse that ticks the environmental boxes.