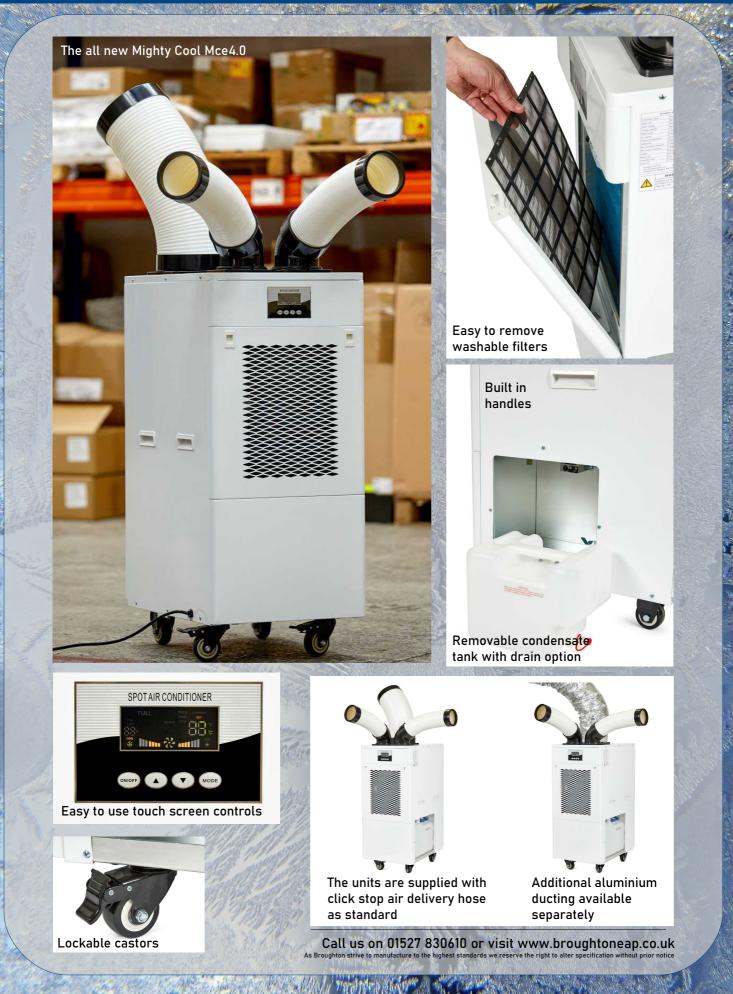

All rugged steel construction and easy to use controls are ideally suited to the hire industry.

- PFAS Free Refrigerant
- All Steel Construction
- High Volume Airflow
- Large Cooling Duty
- Digital Control
- Lockable Castors
- Ducting Included
- Large 7L Condensate Tank
- Washable Filters

## Mce3.0 & Mce4.0

Mighty Cool Low GWP Portable Monoblock Air Conditioner