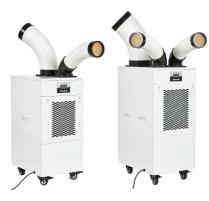

# MCe3.0 & MCe4.0

Mighty Cool Low GWP Portable Monoblock Air Conditioner

#### 'All of the performance, non of the toxic legacy'

The Mighty Cool MCe3.0 and MCe4.0 are the latest units in our environmentally conscientious range of powerful, portable air conditioning units.

Hot on the heels of our pioneering use of low GWP refrigerants, the latest additions to the Mighty Cool range represent the next stage in the environmental evolution of portable air conditioning by introducing all natural refrigerants instead of 'forever chemical' traditional refrigerants.

All rugged steel construction and easy to use controls are ideally suited to the hire industry.

- PFAS Free Refrigerant
- All Steel Construction
- High Volume Airflow
- Large Cooling Duty
- Digital Control
- Lockable Castors
- Ducting Included
- Large 7L Condensate Tank
- Washable Filters