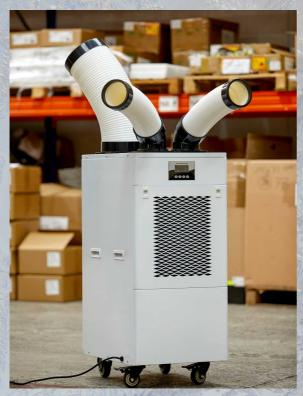

# MCe3.0 & MCe4.0

Mighty Cool Low GWP Portable Monoblock Air Conditioner

#### 'All of the performance, non of the toxic legacy'

The Mighty Cool MCe3.0 and MCe4.0 are the latest units in our environmentally conscientious range of powerful, portable air conditioning units.

Hot on the heels of our pioneering use of low GWP refrigerants, the latest additions to the Mighty Cool range represent the next stage in the environmental evolution of portable air conditioning by introducing all natural refrigerants instead of 'forever chemical' traditional refrigerants.

All rugged steel construction and easy to use controls are ideally suited to the hire industry.

- PFAS Free Refrigerant
- All Steel Construction
- High Volume Airflow
- Large Cooling Duty
- Digital Control
- Lockable Castors
- Ducting Included
- Large 7L Condensate Tank
- Washable Filters